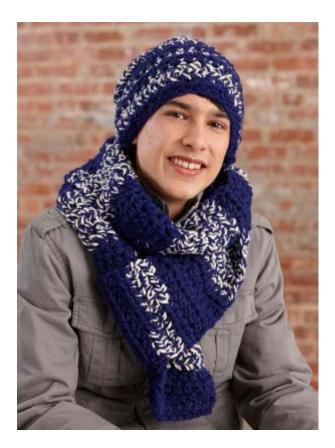

# Free Crochet Pattern Lion Brand<sup>®</sup> Wool-Ease<sup>®</sup> Thick & Quick<sup>®</sup> Touchdown Hat And Scarf Set Pattern Number: L30087

# Free Crochet Pattern from Lion Brand Yarn Lion Brand<sup>®</sup> Wool-Ease<sup>®</sup> Thick & Quick<sup>®</sup> Touchdown Hat And Scarf Set

Pattern Number: L30087

\*Wool-Fase® Thick & Ouick® (Article #640) Solids

#### SKILL LEVEL: Easy

SIZE: One Size

Hat Finished Circumference About 20 in. (51 cm) will stretch to fit a range of sizes. Scarf About 6 x 70 in. (15 x 178 cm)

CORRECTIONS: None as of Aug 24, 2013. To check for later updates, click here.