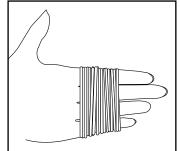

**Pom-pom (optional):** Wind yarn around 4 fingers approx 80 times. Remove from fingers and tie tightly in center. Cut through each side of loops. Trim to a smooth round shape. Sew pom-pom to top of Hat.