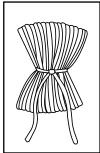

**Pom-pom (optional):** Wind yarn around 4 fingers approx 80 times. Remove from fingers and tie tightly in center. Cut through each side of loops. Trim to a smooth round shape. Sew pom-pom to top of Hat.