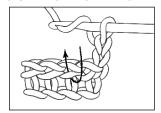

**2nd row:** Ch 2. \*Work 1 hdc in single horizontal bar created between sts of previous row (bar is below loops normally worked). Rep from \* **37 (40)** times more. *Working in back loops only,* 1 sc in each of next 4 sc. Sl st in last sl st. Turn.

#### **HDC IN HORIZONTAL BAR**

**3rd row:** Ch 1. SI st in first sI st. *Working in back loops only,* 1 sc in each of next 4 sc. \*Work 1 hdc in single horizontal bar created between sts of previous row. Rep from \* **37** (**40**) times more. Turn.